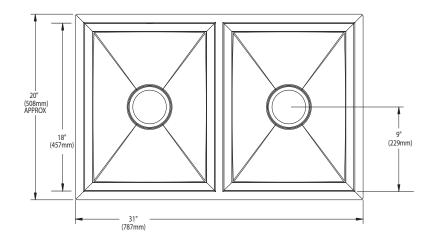

### **SINK DESCRIPTION**

- Manufactured of 16 gauge, type 304 nickel-bearing stainless steel
- The two bowls are a minimum of 14" x 18" x 10"
- Has two 3-1/2" diameter recessed drain openings
- SoundShield undercoating maximizes sound deadening and inhibits condensation.
- The exposed surfaces are polished to a lustrous satin tone finish
- Silicone sealant not provided. Includes mounting bracket. Other standard mounting hardware not included

## **CRITICAL DIMENSIONS**

(DO NOT SCALE)